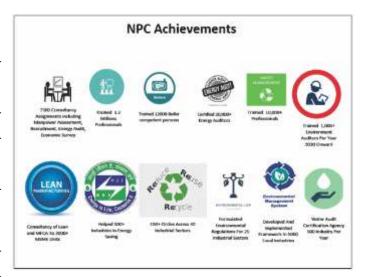

#### 💠 🛮 ऊर्जा प्रबंधकों और ऊर्जा ऑडिटर्स के लिए 21वीं राष्ट्रीय प्रमाणन परीक्षा का आयोजन

ऊर्जा दक्षता ब्यूरो की तरफ से 25 एवं 26 सितंबर 2021 को पूरे भारत में 24 केंद्रों पर २१वीं राष्ट्रीय प्रमाणपत्र परीक्षा (एनसीई) आयोजित की गई। इस परियोजना का कुल मूल्य जीएसटी के बिना 1,99,92,450/- था। परीक्षा के लिए कुल 5641 उम्मीदवारों ने पंजीकरण कराया थाजिनमें से 592 उम्मीदवारों ने ऊर्जा प्रबंधक के रूप में और 179 ने ऊर्जा लेखा ऑडिटर के रूप में अर्हता प्राप्त की है। एनपीसी ने अब तक 9631 प्रमाणित ऊर्जा प्रबंधकों और 10609 ऊर्जा ऑडिटरों का पूल तैयार किया है। इन लोगों से संवर्धित ऊर्जा दक्षता राष्ट्रीय मिशन की पूर्ति में सहयोग मिलता है।

#### ❖ बॉयलर अधिनियम, 1923 के तहत बॉयलर प्रचालन इंजीनियर (बीओई) के रूप में प्रवीणता प्रमाण पत्र (सीओपी) प्रदान करने के लिए 11 और 12 दिसंबर 2021 को आयोजित परीक्षा

केंद्रीय बॉयलर्स बोर्ड (सीबीबी), डीपीआईआईटी, वाणिज्य एवं उद्योग मंत्रालय, भारत सरकारने एआईपी, एनपीसीको "बॉयलर प्रचालन इंजीनियर (बीओई)" के रूप में प्रवीणता प्रमाणपत्र प्रदान करने के लिए परीक्षा आयोजित करने का उत्तरदायित्व सौंपा है। इसकी कुल कीमत 85.77 लाख रुपए है। 11 और 12 दिसंबर 2021 को पूरे भारत में 17 केंद्रों पर यह परीक्षा आयोजित की गई। इसमें कुल 3196 उम्मीदवारों ने आवेदन किया। 2756 उम्मीदवार लिखित परीक्षा में शामिल हुए और इनमें से 1893 उम्मीदवारों ने लिखित परीक्षा पास की और मौखिक परीक्षा में शामिल होने के लिए अर्हता प्राप्त की।