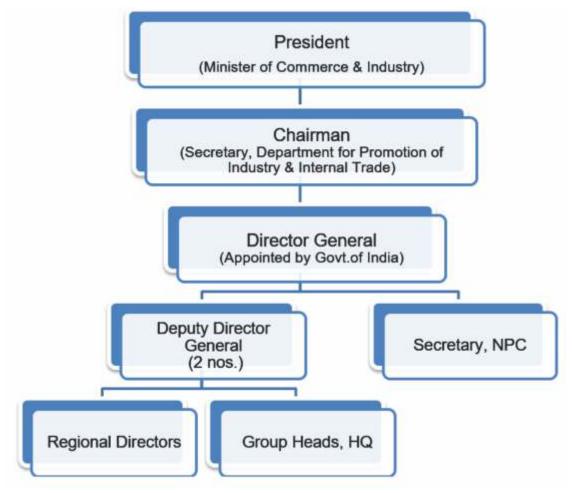

#### संरचना

केंद्रीय वाणिज्य एवं उद्योग मंत्री परिषद के अध्यक्ष हैं और उद्योग संव र्धन एवंआंतरिक व्यापार विभाग के सचिव परिषद के शासी निकाय के चेयरमैन हैं। महानिदेशक परिषद के प्रधान कार्यपालक अधिकारी हैं।

#### मौजूदगी

जैसा कि मानचित्र-1 में दर्शाया गया है, प्रमुख राज्यों की राजधानियों/औद्योगिक केंद्र में एनपीसी के 12 क्षेत्रीय कार्यालय स्थित हैं, नई दिल्ली में इसका मुख्यालय है और चेन्नई में एक प्रशिक्षण संस्थान है। एनपीसी में लगभग 110 पूर्णकालिक पेशेवर/परामर्शदाता कार्यरत हैं, इसके साथ परियोजना-आधारित जरूरतों के लिए बाहरी विशेषज्ञ और संकाय भी सेवाएं देने के लिए सूचीबद्ध हैं।