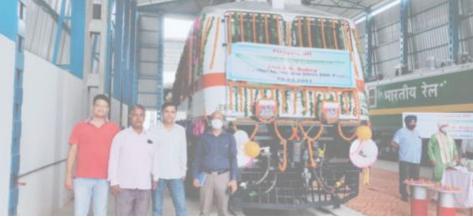

#### डीजल लोकोमोटिववर्क्स (डीएमडब्ल्यू), पटियाला के नियत कार्य के हिस्से के रूप में 200वें वैप (WAP) 7 रेल इंजन संख्या 39184 के सभी उत्पादन प्रचालनों का अध्ययन

एनपीसी, चंडीगढ़ ने "समूह प्रोत्साहन योजना की समीक्षा" के संबंध में डीजल लोकोमोटिववर्क्स (डीएमडब्ल्यू), पटियाला (पंजाब), रेल मंत्रालय के नियत कार्य के हिस्से के रूप में 200वें वैप लोको संख्या 39184 के सभी उत्पादन प्रचालनों का समय अध्ययन पूरा किया और 22-09-2021 को श्री एस एन दूबे, प्रधान मुख्य प्रशासनिक अधिकारी, डीएमडब्ल्यू पटियाला द्वारा झंडी दिखाकर रेल इंजन को रवाना किया गया।

200वां वैप रेल इंजनसंख्या39184