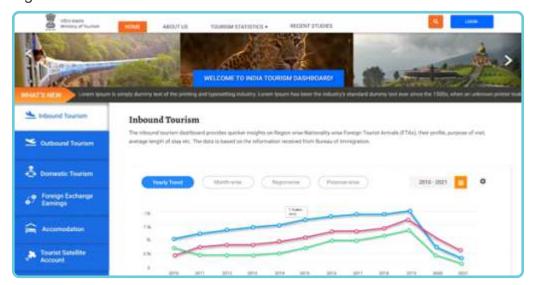

## ❖ पर्यटन मंत्रालय, भारत सरकार द्वारा घरेलू एवं विदेशी पर्यटकों के दौरों/आगंतुकों के आंकड़ों के लिए राज्यों/संघ राज्य क्षेत्रों में क्षमता निर्माण

पर्यटन मंत्रालय ने राष्ट्रीय उत्पादकता परिषद को परियोजना प्रबंधन इकाई (पीएमयू) के रूप में नियुक्त किया है ताकि उनके राज्य/संघ राज्य क्षेत्र में घरेलू और विदेशी पर्यटकों की संख्या और उनके दौरों के अनुमान के लिए राज्य/संघ राज्य क्षेत्र पर्यटन विभागों में क्षमता निर्मित की जा सके।

पर्यटक यात्राएं, होटल कारोबार, रोजगार, विदेशी मुद्रा आय, अंतराष्ट्रीय पर्यटक आगमन, भारतीय नागरिक प्रस्थान जैसे जिलावार पर्यटन विकास संकेतकों की जानकारी देने के लिए डैशबोर्ड विकसित किया जा रहा है। इस डैशबोर्ड से राज्य के पर्यटन विभागों को उनके राज्यों के पर्यटन संकेतकों की निगरानी करने और उनकी नीतियों एवं पहलों के संबंध में सही दिशा में योजना बनाने के लिए तंत्र प्राप्त होगा।