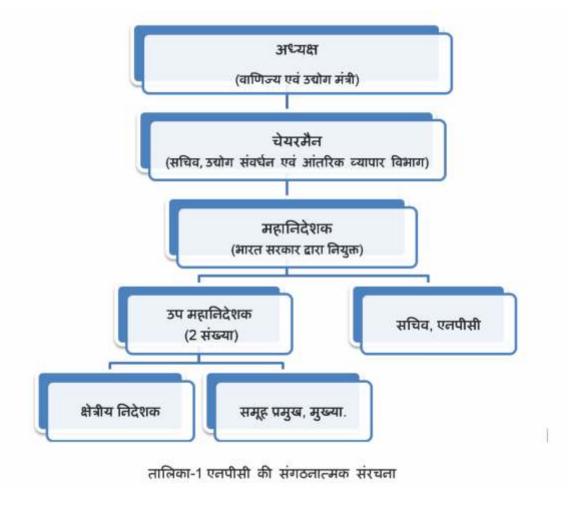

#### उत्पत्ति

स्वतंत्रता के बाद 1950 के दशक की शुरुआत में, प्रतिस्पर्धा करने और विश्व के अन्य देशों के समकक्ष बनने के लिए औद्योगीकरण पर ध्यान दिए जाने पर भारत में सचेत और व्यावहारिक उत्पादकता संचालित करने की अत्यावश्यक जरूरत महसूस की गई। इसके अलावा, भारतीय अंतिरक्ष आंदोलन के जनक डॉ. विक्रम साराभाई के नेतृत्व में उच्च स्तरीय प्रतिनिधिमंडल ने 1956 में जापान का दौरा किया और 1957 में अपनी रिपोर्ट प्रस्तुत की। इस रिपोर्ट में अर्थव्यवस्था के विभिन्न क्षेत्र शामिल करके देश भर में उत्पादकता आंदोलन को गित देने के लिए केंद्रीय निकाय स्थापित करने की सिफारिश की गई थी। इस उत्पादकता प्रतिनिधिमंडल के पश्चात, तत्कालीन वाणिज्य और उद्योग मंत्रालय के तत्त्वावधान में नवंबर 1957 को उत्पादकता संबंधी संगोष्ठी आयोजित की गई। संगोष्ठी में प्रतिनिधिमंडल की सिफारिशें अन्य लोगों से साझा की गईं। संगोष्ठी में औद्योगिक उत्पादकता बढ़ाने के लिए अखिल भारतीय निकाय की स्थापना के लिए कुछ दिशानिर्देश निर्धारित किए गए। इस तरह, नई दिल्ली में अपने मुख्यालय के साथ राष्ट्रीय उत्पादकता परिषद (एनपीसी) स्वायत्त निकाय के रूप में अस्तित्व में आई और केंद्रीय उद्योग मंत्री परिषद के अध्यक्ष हैं।

#### संरचना

केंद्रीय वाणिज्य एवं उद्योग मंत्री परिषद के अध्यक्ष हैं और उद्योग संव र्धन एवंआंतरिक व्यापार विभाग के सचिव परिषद के शासी निकाय के चेयरमैन हैं। महानिदेशक परिषद के प्रधान कार्यपालक अधिकारी हैं।