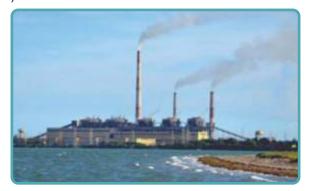

## ❖ टैंजेडको (TANGEDCO), तिमलनाडु के पांच तापीय विद्युत स्टेशनों में कार्य आवंटन और कर्मचारी पैटर्न की समीक्षा संबंधी अध्ययन

तमिलनाडु उत्पादन एवं वितरण कॉर्पोरेशन लिमिटेड (टैंजेडको) ने एआईपी, एनपीसी को नामांकन के आधार पर अपने पांच तापीय विद्युत स्टेशनों में कार्य आवंटन और कर्मचारी पैटर्न की समीक्षा करने संबंधी परियोजना सौंपी।

यह अध्ययन टूटीकोरिन तापीय विद्युत स्टेशन (टीटीपीएस) में पूरा किया गया। इसमें 11 प्रभागों में 42.3% जन शक्ति जरूरत को सर्वोत्कृष्ट बनाया गया।

इसके अलावा, एनपीसी द्वारा प्रत्येक प्रभाग और पूरे टीटीपीएस के लिए उत्पादकता में सुधार के लिए सिफारिशें दी गईं जिन्हें टैंजेडको के प्रबंधन ने स्वीकार कर लिया।

उत्तरी चेन्नई तापीय विद्युत स्टेशन-॥ (एनसीटीपीएस-॥) में अगले चरण का अध्ययन संचालित किया जा रहा है।

थूथुकुड़ितापीय विद्युतस्टेशन, तमिलनाडु

कोल जेट्टी, टीटीपीएस में एनपीसी टीम