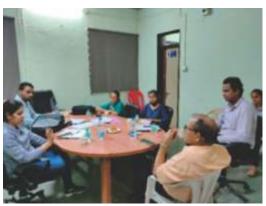

## ❖ एसजेवीएन लिमिटेड, शिमला की जल, सौर, पवन और तापीय परियोजनाओं का जोखिम मूल्यांकन अध्ययन

एनपीसीचंडीगढ़ ने एसजेवीएन लिमिटेड, शिमला की जल, सौर, पवन और तापीय परियोजनाओं का जोखिम मूल्यांकन किया और जोखिम न्यूनीकरण योजनाएं तैयार कीं। एसजेवीएन के मौजूदा व्यवहारों में खामियां निर्धारित करने और खामियां दूर करने के लिए आईएसओ31000: 2018 में निर्धारित सर्वोत्तम व्यवहार चिह्नित करने के लिए खामियों का आकलन किया गया।

जोखिम आकलन अध्ययन के लिए एसजेवीएन और एनपीसी के अधिकारियों की बैठक