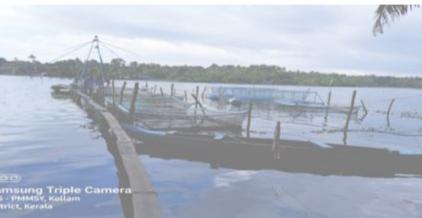

केरल राज्य के कोल्लम जिले में समुद्री पिंजरों का उपयोग करके मछली पालन

मां संतोषी स्वयं सहायता समूहमानेश्वर, अरडा, संबलपर/ओडिशा के टैंक में मछली पालन