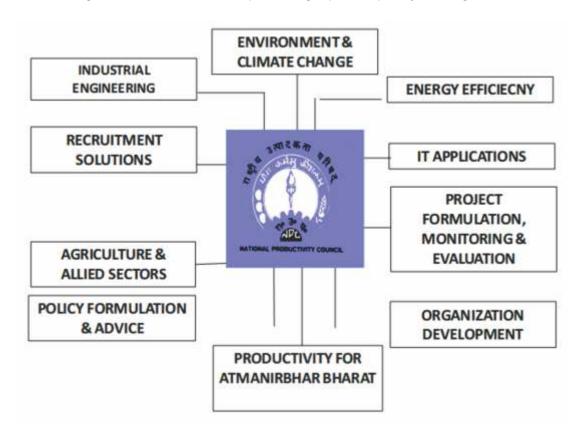

### श्री पीयूष गोयल

वाणिज्य एवं उद्योग, उपभोक्ता मामले, खाद्य एवं सार्वजनिक वितरण और वस्त्र मंत्री

माननीय श्री पीयूष गोयल वाणिज्य एवं उद्योग वर्ष (2019-वर्तमान), उपभोक्ता मामले, खाद्य एवं सार्वजनिक वितरण वर्ष (2020-वर्तमान), वस्त्र वर्ष (2021-वर्तमान) मंत्री और राज्य सभा नेता वर्ष (2021-वर्तमान) हैं। इससे पहले उन्होंने रेलवे, वित्त, कॉर्पोरेट मामले, कोयला, विद्युत, नवीन एवं नवीकरणीय ऊर्जा और खदान मंत्री के रूप में भी कार्यभार संभाला। वह राष्ट्रीय उत्पादकता परिषद के पदेन अध्यक्ष हैं।

वाणिज्य एवं उद्योग मंत्री के रूप में उनके कार्यकाल में, भारत ने 2021-22 में लगभग \$675 बिलियन के अब तक के सर्वाधिक निर्यात की उपलब्धि हासिल की। संयुक्त अरब अमीरात के साथ मुक्त व्यापार समझौते (एफटीए) और भारत-ऑस्ट्रेलिया आर्थिक सहयोग तथा व्यापार समझौते (ईसीटीए) पर हस्ताक्षर करने में उन्होंने अग्रणी भूमिका निभाई। इनमें से पहला समझौता विश्व स्तर पर अब तक का सबसे तेज़ वार्तालाप वाला एफटीए है और दूसरा भारत द्वारा दशक के बाद किसी विकसित देश से किया गया पहला समझौता है। विनिर्माण को अहम स्थान देने और विकास को गित देने एवं रोजगार सृजित करने में इसके महत्व पर बल देने के लिए उन्होंने उत्पादन लिंक्ड प्रोत्साहन (पीएलआई) योजनाओं के शुभारंभ की देखरेख की।

उपभोक्ता मामले, खाद्य एवं सार्वजनिक वितरण मंत्री के रूप में 2 वर्षों में लगभग 80 करोड़ लोगों को निशुल्क खाद्यान्न वितरण के माध्यम से उन्होंने विश्व के सबसे बड़े खाद्य सुरक्षा कार्यक्रम, प्रधानमंत्री गरीब कल्याण अन्न योजना (पीएमजीकेएवाई) को लागू करने में अग्रणी भूमिका निभाई। इससे कोविड-१९ महामारी के दौरान सर्वाधिक प्रभावित समाज के निर्धन, असुरिक्षत एवं कमजोर वर्ग को सहारा मिला। उनके रेल मंत्री रहने के दौरान भारत ने रेल दुर्घटनाओं में शून्य यात्रियों की मृत्यु का अब तक का सर्वश्रेष्ठ सुरक्षा रिकार्ड हासिल किया। विद्युत, कोयला और नवीन एवं नवीकरणीय ऊर्जा मंत्रालयों ने भारत के विद्युत क्षेत्र में क्रांतिकारी परिवर्तनों में अग्रणी भूमिका निभाई और ऊर्जा दक्षता के लिए विश्व के सबसे बड़े एलईडी बल्ब वितरण कार्यक्रम (उजाला) को सफलतापूर्वक लागू किया। भारत के उर्जा क्षेत्र में पथ प्रदर्शक परिवर्तनों के लिए सम्मान के रूप में वर्ष 2018 में उन्होंने चौथा वार्षिक कार्नोट पुरस्कार भी प्राप्त किया।

श्री गोयल का शानदार शैक्षणिक रिकार्ड रहा है - अखिल भारतीय चार्टर्ड एकाउंटेंट की परीक्षा में उन्हें दूसरा स्थान मिला था और मुंबई विश्वविद्यालय में कानून की परीक्षा में भी उन्होंने दूसरा स्थान प्राप्त किया था। वे प्रख्यात बैंकर है तथा उन्होंने शीर्ष कॉपोरेट समूहों को प्रबंधन रणनीति एवं वृद्धि पर परामर्श दिया है। उन्होंने भारत के सबसे बडे वाणिज्यिक बैंकों भारतीय स्टेट बैंक और बैंक ऑफ बड़ौदा के बोर्ड में भी कार्य किया। वर्ष 2002 में भारत सरकार द्वारा उन्हें निदयों की इंटरलिंकिंग संबंधी कार्य बल में भी नामित किया गया था।