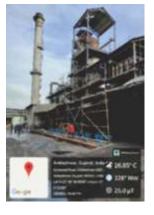

## ❖ टैंजेडको (TANGEDCO), तिमलनाडु के पांच तापीय विद्युत स्टेशनों में कार्य आवंटन और कर्मचारी पैटर्न की समीक्षा संबंधी अध्ययन

तमिलनाडु उत्पादन एवं वितरण कॉर्पोरेशन लिमिटेड (टैंजेडको) ने एआईपी, एनपीसी को नामांकन के आधार पर अपने पांच तापीय विद्युत स्टेशनों में कार्य आवंटन और कर्मचारी पैटर्न की समीक्षा करने संबंधी परियोजना सौंपी।

यह अध्ययन टूटीकोरिन तापीय विद्युत स्टेशन (टीटीपीएस) में पूरा किया गया। इसमें 11 प्रभागों में 42.3% जन शक्ति जरूरत को सर्वोत्कृष्ट बनाया गया।

इसके अलावा, एनपीसी द्वारा प्रत्येक प्रभाग और पूरे टीटीपीएस के लिए उत्पादकता में सुधार के लिए सिफारिशें दी गईं जिन्हें टैंजेडको के प्रबंधन ने स्वीकार कर लिया।

उत्तरी चेन्नई तापीय विद्युत स्टेशन-॥ (एनसीटीपीएस-॥) में अगले चरण का अध्ययन संचालित किया जा रहा है।

थूथुकुड़ितापीय विद्युतस्टेशन, तमिलनाडु

कोल जेट्टी, टीटीपीएस में एनपीसी टीम