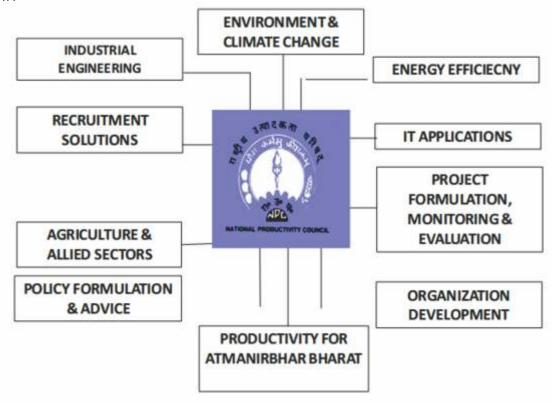

#### उद्देश्य

- आर्थिक, पर्यावरण और सामाजिक तीन निर्णायक बिंदुओं के संबंध में समाधान करते हुए समग्र और समावेशी दृष्टिकोण के माध्यम से राष्ट्रीय अर्थव्यवस्था के सभी क्षेत्रों में सतत तरीके से नवाचार-आधारित उत्पादकता को बढ़ावा देना।
- ॥. सरकार, व्यवसाय और समाज के बीच उत्पादकता चेतना और संस्कृति का प्रचार-प्रसार करना।
- III. गुणक प्रभाव के लिए उन्नत उत्पादकता उपकरणों और तकनीकों के सृजन और अनुप्रयोग के माध्यम से मूल्यवर्धन प्रदर्शित करना।
- IV. समझौतों और साझेदारियों के माध्यम से जरूरत अनुसार प्रशिक्षण, परामर्श और अनुसंधान द्वारा उत्पादकता संवर्धन के लिए उद्योग, सेवाओं और कृषि क्षेत्रों में सकल समाधान प्रदाता के रूप में कार्य करना
- V. सहयोगात्मक नेटवर्किंग के लिए संस्थागत विकास और विकासशील प्लेटफार्मीं में उत्प्रेरक के रूप में कार्य करना ताकि उत्पादकता आंदोलन सुदृढ़ हो।
- VI. उभरते रुझानों पर नज़र रखते हुए उत्पादकता के संबंध में साक्ष्य-आधारित नीतिगत सहायता और सलाह प्रदान करके विशेषज्ञ समूह के रूप में कार्य करना।
- VII. विभिन्न राष्ट्रीय कार्यक्रमों, योजनाओं और हस्तक्षेपों के लिए स्वतंत्र निरीक्षण संस्था बनना।
- VIII. पुरस्कारों, संबद्धताओं, प्रमाणनों, प्रत्यायनों आदि के माध्यम से उत्पादकता अग्रणियों को मान्यता देना।
- IX. आदान-प्रदान आधार पर उत्पादकता लाभ साझे करने के लिए अंतर्राष्ट्रीय संपर्क संवर्धित करना।
- X. राज्य और राष्ट्रीय स्तर पर सभी क्षेत्रों में उत्पादकता और प्रतिस्पर्धा डेटा का संग्रह बनना।
- XI. उत्पादकता लक्षण निदान के लिए सभी क्षेत्रों में राष्ट्रीय उत्पादकता मानक और स्व-मूल्यांकन वेब-आधारित मापन उपकरण तैयार करना।

#### गतिविधियों का संक्षिप्त विवरण

एनपीसी का लक्ष्य है कि यह पेशेवर दृष्टिकोण और सक्षमता सिहत प्रचार-प्रसार संबंधी निकाय बने। संस्थान इसके लिए प्रयासरत है कि निम्नलिखित सिहत विभिन्न तरीकों से उत्पादकता संवर्धन के अपने प्राथमिक उद्देश्य को साकार किया जाए:

परामर्श: कृषि, ग्रामीण विकास, उद्योग और सेवा से जुड़े क्षेत्रों में उत्पादकता संवर्धन के लिए एनपीसी परामर्श कार्य करती है। इसके ग्राहकों में केंद्र और राज्य सरकारें, निजी और सार्वजनिक कॉर्पोरेट क्षेत्र, उनकी एजेंसियों और अन्य ग्राहक समूह शामिल हैं। एनपीसी की परामर्श सेवाएं विकासात्मक दृष्टिकोण के साथ सहभागी और समग्र दृष्टिकोण के माध्यम से समस्या-समाधान और सकल समाधान पर भरोसा करती हैं।

प्रशिक्षण: कृषि और ग्रामीण क्षेत्र सहित विभिन्न क्षेत्रों के विकास में संलग्न कार्मिकों के विभिन्न स्तरों के लिए मानव संसाधन विकास कार्यक्रम चलाए जाते हैं।

प्रचार-प्रसार:संगोष्ठियों, कार्यशालाओं, प्रकाशनों, उत्पादकता और गुणवत्ता कार्यक्रमों के आयोजन, अभियानों, प्रेरक पुरस्कारों और अन्य उपयुक्त तरीकों के माध्यम से उत्पादकता और गुणवत्ता चेतना का प्रचार करना।

अनुसंधान: सामाजिक-आर्थिक एवं प्रौद्योगिकी विकास के क्षेत्र में सूक्ष्म और वृहत दोनों स्तरों पर मूल्यांकन एवं प्रभाव अध्ययनों का उत्तरदायित्व लेना और अनुसंधान सर्वेक्षण एवं अध्ययन आदि आयोजित करना। विभिन्न क्षेत्रों के लिए डेटाबेस तैयार करने के लिए उत्पादकता मापन अध्ययन निष्पादित किए जाते हैं।

रणनीतिक नियोजन: उत्पादकता और गुणवत्ता के क्षेत्र में अग्रणी क्षेत्र चिह्नित करना, स्थानीय जरूरतों के अनुरूप बनाने के लिए काम को उत्प्रेरित करना, जहां जरूरत हो वहां नए संस्थानों को बढ़ावा देना और नीति निर्माण के लिए इनपुट्स प्रदान करना।