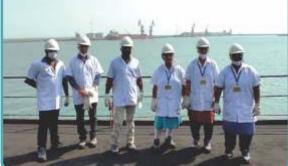

## ❖ टैंजेडको (TANGEDCO), तिमलनाडु के पांच तापीय विद्युत स्टेशनों में कार्य आवंटन और कर्मचारी पैटर्न की समीक्षा संबंधी अध्ययन

तमिलनाडु उत्पादन एवं वितरण कॉर्पोरेशन लिमिटेड (टैंजेडको) ने एआईपी, एनपीसी को नामांकन के आधार पर अपने पांच तापीय विद्युत स्टेशनों में कार्य आवंटन और कर्मचारी पैटर्न की समीक्षा करने संबंधी परियोजना सौंपी।

यह अध्ययन टूटीकोरिन तापीय विद्युत स्टेशन (टीटीपीएस) में पूरा किया गया। इसमें 11 प्रभागों में 42.3% जन शक्ति जरूरत को सर्वोत्कृष्ट बनाया गया।

इसके अलावा, एनपीसी द्वारा प्रत्येक प्रभाग और पूरे टीटीपीएस के लिए उत्पादकता में सुधार के लिए सिफारिशें दी गईं जिन्हें टैंजेडको के प्रबंधन ने स्वीकार कर लिया।

उत्तरी चेन्नई तापीय विद्युत स्टेशन-॥ (एनसीटीपीएस-॥) में अगले चरण का अध्ययन संचालित किया जा रहा है।

थूथुकुड़ितापीय विद्युतस्टेशन, तमिलनाडु

कोल जेट्टी, टीटीपीएस में एनपीसी टीम