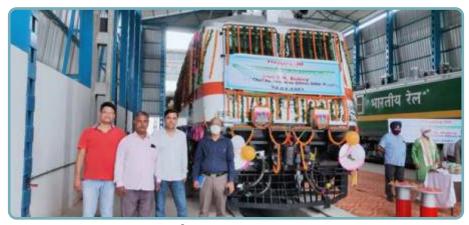

#### डीजल लोकोमोटिववर्क्स (डीएमडब्ल्यू), पटियाला के नियत कार्य के हिस्से के रूप में 200वें वैप (WAP) 7 रेल इंजन संख्या 39184 के सभी उत्पादन प्रचालनों का अध्ययन

एनपीसी, चंडीगढ़ ने "समूह प्रोत्साहन योजना की समीक्षा" के संबंध में डीजल लोकोमोटिववर्क्स (डीएमडब्ल्यू), पटियाला (पंजाब), रेल मंत्रालय के नियत कार्य के हिस्से के रूप में 200वें वैप लोको संख्या 39184 के सभी उत्पादन प्रचालनों का समय अध्ययन पूरा किया और 22-09-2021 को श्री एस एन दूबे, प्रधान मुख्य प्रशासनिक अधिकारी, डीएमडब्ल्यू पटियाला द्वारा झंडी दिखाकर रेल इंजन को रवाना किया गया।

200वां वैप रेल इंजनसंख्या39184