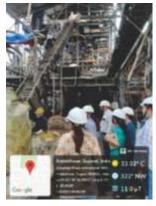

## ❖ टैंजेडको (TANGEDCO), तिमलनाडु के पांच तापीय विद्युत स्टेशनों में कार्य आवंटन और कर्मचारी पैटर्न की समीक्षा संबंधी अध्ययन

तमिलनाडु उत्पादन एवं वितरण कॉर्पोरेशन लिमिटेड (टैंजेडको) ने एआईपी, एनपीसी को नामांकन के आधार पर अपने पांच तापीय विद्युत स्टेशनों में कार्य आवंटन और कर्मचारी पैटर्न की समीक्षा करने संबंधी परियोजना सौंपी।

यह अध्ययन टूटीकोरिन तापीय विद्युत स्टेशन (टीटीपीएस) में पूरा किया गया। इसमें 11 प्रभागों में 42.3% जन शक्ति जरूरत को सर्वोत्कृष्ट बनाया गया।

इसके अलावा, एनपीसी द्वारा प्रत्येक प्रभाग और पूरे टीटीपीएस के लिए उत्पादकता में सुधार के लिए सिफारिशें दी गईं जिन्हें टैंजेडको के प्रबंधन ने स्वीकार कर लिया।

उत्तरी चेन्नई तापीय विद्युत स्टेशन-॥ (एनसीटीपीएस-॥) में अगले चरण का अध्ययन संचालित किया जा रहा है।

थूथुकुड़ितापीय विद्युतस्टेशन, तमिलनाडु

कोल जेट्टी, टीटीपीएस में एनपीसी टीम