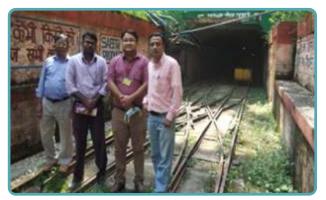

## ❖ टैंजेडको (TANGEDCO), तिमलनाडु के पांच तापीय विद्युत स्टेशनों में कार्य आवंटन और कर्मचारी पैटर्न की समीक्षा संबंधी अध्ययन

तमिलनाडु उत्पादन एवं वितरण कॉर्पोरेशन लिमिटेड (टैंजेडको) ने एआईपी, एनपीसी को नामांकन के आधार पर अपने पांच तापीय विद्युत स्टेशनों में कार्य आवंटन और कर्मचारी पैटर्न की समीक्षा करने संबंधी परियोजना सौंपी।

यह अध्ययन टूटीकोरिन तापीय विद्युत स्टेशन (टीटीपीएस) में पूरा किया गया। इसमें 11 प्रभागों में 42.3% जन शक्ति जरूरत को सर्वोत्कृष्ट बनाया गया।

इसके अलावा, एनपीसी द्वारा प्रत्येक प्रभाग और पूरे टीटीपीएस के लिए उत्पादकता में सुधार के लिए सिफारिशें दी गईं जिन्हें टैंजेडको के प्रबंधन ने स्वीकार कर लिया।

उत्तरी चेन्नई तापीय विद्युत स्टेशन-॥ (एनसीटीपीएस-॥) में अगले चरण का अध्ययन संचालित किया जा रहा है।

थूथुकुड़ितापीय विद्युतस्टेशन, तमिलनाडु

कोल जेट्टी, टीटीपीएस में एनपीसी टीम