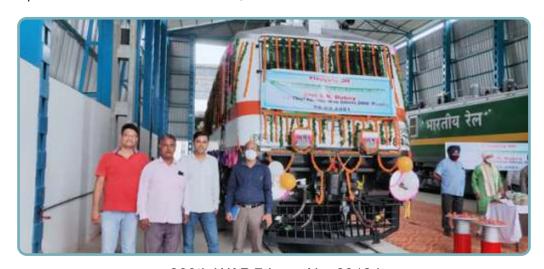

#### डीजल लोकोमोटिववर्क्स (डीएमडब्ल्यू), पटियाला के नियत कार्य के हिस्से के रूप में 200वें वैप (WAP) 7 रेल इंजन संख्या 39184 के सभी उत्पादन प्रचालनों का अध्ययन

एनपीसी, चंडीगढ़ ने "समूह प्रोत्साहन योजना की समीक्षा" के संबंध में डीजल लोकोमोटिववर्क्स (डीएमडब्ल्यू), पटियाला (पंजाब), रेल मंत्रालय के नियत कार्य के हिस्से के रूप में 200वें वैप लोको संख्या 39184 के सभी उत्पादन प्रचालनों का समय अध्ययन पूरा किया और 22-09-2021 को श्री एस एन दूबे, प्रधान मुख्य प्रशासनिक अधिकारी, डीएमडब्ल्यू पटियाला द्वारा झंडी दिखाकर रेल इंजन को रवाना किया गया।

200वां वैप रेल इंजनसंख्या39184