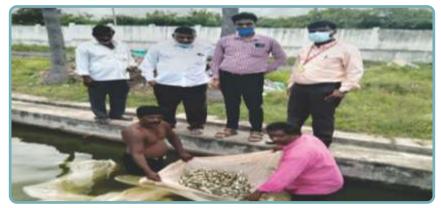

#### 🌣 अंतर्देशीय मत्स्य उत्पादन और उत्पादकता पर आधारभूत सर्वेक्षण

मत्स्य पालन विभाग, मत्स्य पालन, पशुपालन एवंडेयरी मंत्रालय, भारत सरकार ने मई 2020 में देश में मत्स्य पालन क्षेत्र के सतत और जिम्मेदारी पूर्ण विकास के लिए रु. 20,050 करोड़ के निवेश से प्रधान मंत्री मत्स्यसंपदा योजना (पीएमएमएसवाई) के नाम से महत्वाकांक्षी योजना शुरू की थी।भारत सरकार ने वित्त वर्ष 2020-21 से वित्त वर्ष 2024-25 तक 5 वर्ष की अविध के लिए एनपीसी को पीएमएमएसवाई की अंतिम कार्यान्वयन एजेंसी (ईआईए) के रूप में अधिसूचित किया है।

एनपीसी को "भारत में अंतर्देशीय मत्स्य पालन के उत्पादन और उत्पादकता पर आधारभूत सर्वेक्षण" संबंधी अध्ययन सौंपा गया। यह अध्ययन 18 प्रमुख मछली उत्पादक राज्यों: आंध्र प्रदेश, असम, बिहार, हरियाणा, कर्नाटक, केरल, ओडिशा, पंजाब, राजस्थान, उत्तर प्रदेश, झारखंड, छत्तीसगढ़, हिमाचल प्रदेश, उत्तराखंड, लद्दाख, जम्मू-कश्मीर, तिमलनाडु और तेलंगाना, में आयोजित किया गया है। अध्ययन में 1000 मछली पालकों को शामिल किया गया है।

केरल राज्य के कोल्लम जिले में समुद्री पिंजरों का उपयोग करके मछली पालन

मां संतोषी स्वयं सहायता समूहमानेश्वर, अरडा, संबलपर/ओडिशा के टैंक में मछली पालन