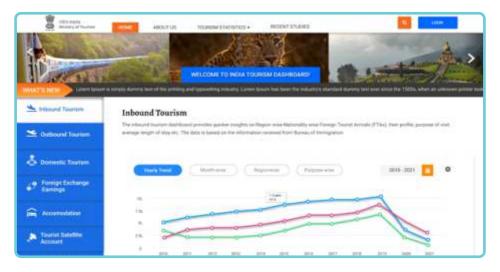

## ❖ पर्यटन मंत्रालय, भारत सरकार द्वारा घरेलू एवं विदेशी पर्यटकों के दौरों/आगंतुकों के आंकड़ों के लिए राज्यों/संघ राज्य क्षेत्रों में क्षमता निर्माण

पर्यटन मंत्रालय ने राष्ट्रीय उत्पादकता परिषद को परियोजना प्रबंधन इकाई (पीएमयू) के रूप में नियुक्त किया है ताकि उनके राज्य/संघ राज्य क्षेत्र में घरेलू और विदेशी पर्यटकों की संख्या और उनके दौरों के अनुमान के लिए राज्य/संघ राज्य क्षेत्र पर्यटन विभागों में क्षमता निर्मित की जा सके।

पर्यटक यात्राएं, होटल कारोबार, रोजगार, विदेशी मुद्रा आय, अंतराष्ट्रीय पर्यटक आगमन, भारतीय नागरिक प्रस्थान जैसे जिलावार पर्यटन विकास संकेतकों की जानकारी देने के लिए डैशबोर्ड विकसित किया जा रहा है। इस डैशबोर्ड से राज्य के पर्यटन विभागों को उनके राज्यों के पर्यटन संकेतकों की निगरानी करने और उनकी नीतियों एवं पहलों के संबंध में सही दिशा में योजना बनाने के लिए तंत्र प्राप्त होगा।