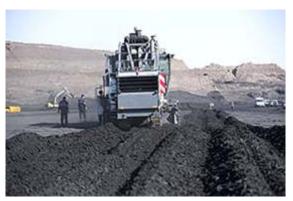

## 🌣 केंद्रीय कोलफील्ड्स लिमिटेड रांची के लिए दर सूची (एसओआर) तैयार करना

कंद्रीय कोलफील्ड्स लिमिटेड रांची अपनी ओपन कास्ट परियोजनाओं में कोयला निकालने और परिवहन के काम को आउटसोर्स कर रहा है। इसके लिए अपेक्षित है कि आउटसोर्सिंग निजी एजेंसियों को ठेका देने के लिए आधार बनने वाली विभिन्न प्रचालनों की उचित लागत निर्धारित की जाए।

एनपीसीओबी एवं कोयले के खनन और परिवहन संबंधी विभिन्न कार्यों के लिए दर सूची दस्तावेज तैयार करती है। इस दस्तावेज से कोयला सहायक कंपनियों द्वारा बोलीदाताओं के लिए सबसे उचित लागतों पर निविदाएं जारी करना सुगम हो जाता है। विभिन्न गतिविधियों के लिए दर सूची तैयार करने से कोयला सहायक कंपनियों को कार्यों के निष्पादन की समग्र लागत कम करने में सहायता मिलती है। ऐसे काम में चूंकि भारी मात्रा में ओबी और कोयले का निष्कर्षण और परिवहन शामिल है, कोयला सहायक कंपनियां इन परिचालनों के लिए लागत में पर्याप्त कमी लाने में सक्षम होती हैं। इस अध्ययन से उत्पादकता अर्थात विभिन्न भारी वाहन मशीनरी बेड़े का आकार, उपकरण उपयोग, उत्पादन संसाधन दर, प्रत्यक्ष और अप्रत्यक्ष जनशक्ति, ऊर्जा उपयोग आदिको मापने और सुधारने में भी सहायता मिलती है।

ओपन कास्ट परियोजना में काम कर रहा पेलोडर

सर्फेस माइनर से कोयले की कटाई