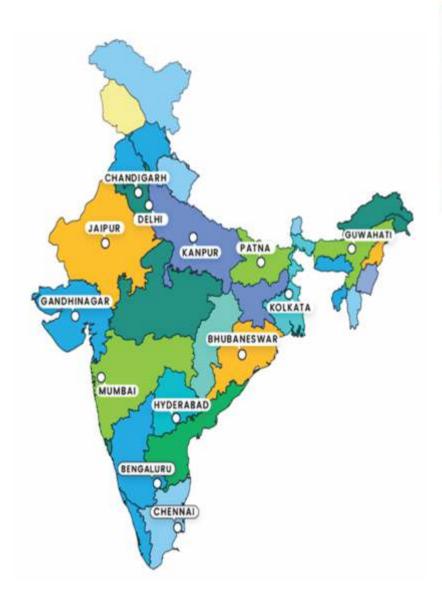

#### मौजूदगी

जैसा कि मानचित्र-1 में दर्शाया गया है, प्रमुख राज्यों की राजधानियों/औद्योगिक केंद्र में एनपीसी के 12 क्षेत्रीय कार्यालय स्थित हैं, नई दिल्ली में इसका मुख्यालय है और चेन्नई में एक प्रशिक्षण संस्थान है। एनपीसी में लगभग 110 पूर्णकालिक पेशेवर/परामर्शदाता कार्यरत हैं, इसके साथ परियोजना-आधारित जरूरतों के लिए बाहरी विशेषज्ञ और संकाय भी सेवाएं देने के लिए सूचीबद्ध हैं।

| अखिल भारतीय मौजूदगी   |    |
|-----------------------|----|
| मुख्यालय, दिल्ली      | 1  |
| क्षेत्रीय निदेशालय    | 12 |
| एआईपी संस्थान, चेन्नई | 1  |